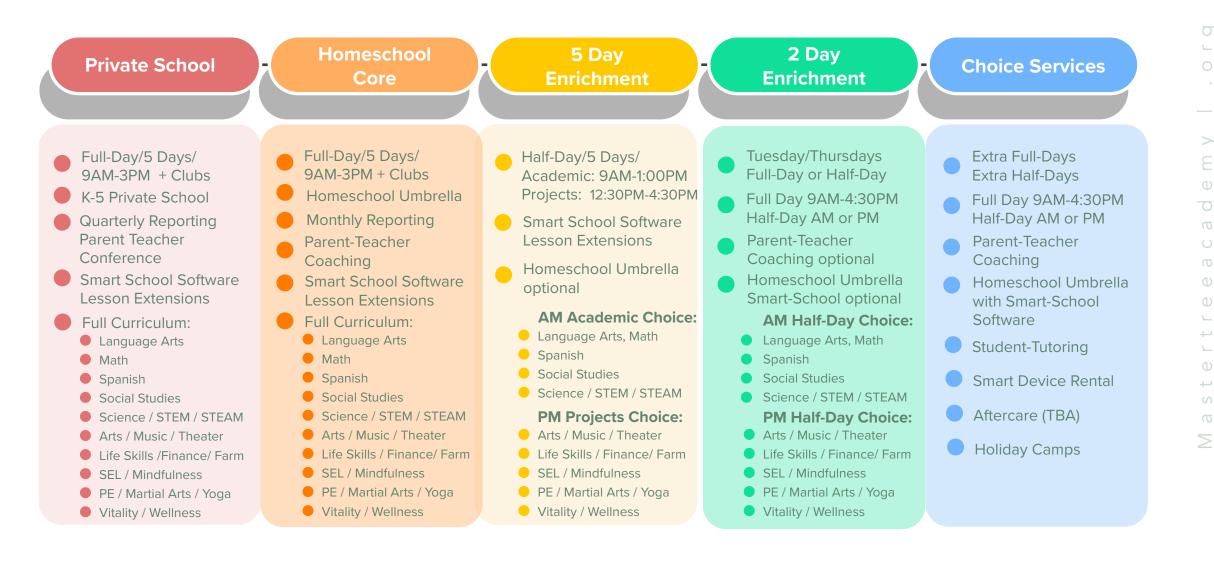

## MTA Parent Choice Programs 2024/25

Private School K-5 | Homeschool Umbrella | Homeschool Enrichment | Tutoring | Parent Homeschool Coaching

Δ

**5-DAY/HALF-DAY** AM Academic (9AM-1:00PM) or PM Project (12.30PM-4:30PM)

HOMESCHOOL CORE Full-Day (9AM-3PM + Clubs) Homeschool Umbrella

**2-DAY/FULL or HALF-DAY** AM Academic (9AM-1:00PM) or PM Project (2.30PM-4:30PM)

We offer comprehensive Private School and Homeschool options. Homeschool Core allows you to keep your student listed as FL Homeschooler. These options are great for enriching your K-5 FL Homeschool Student.