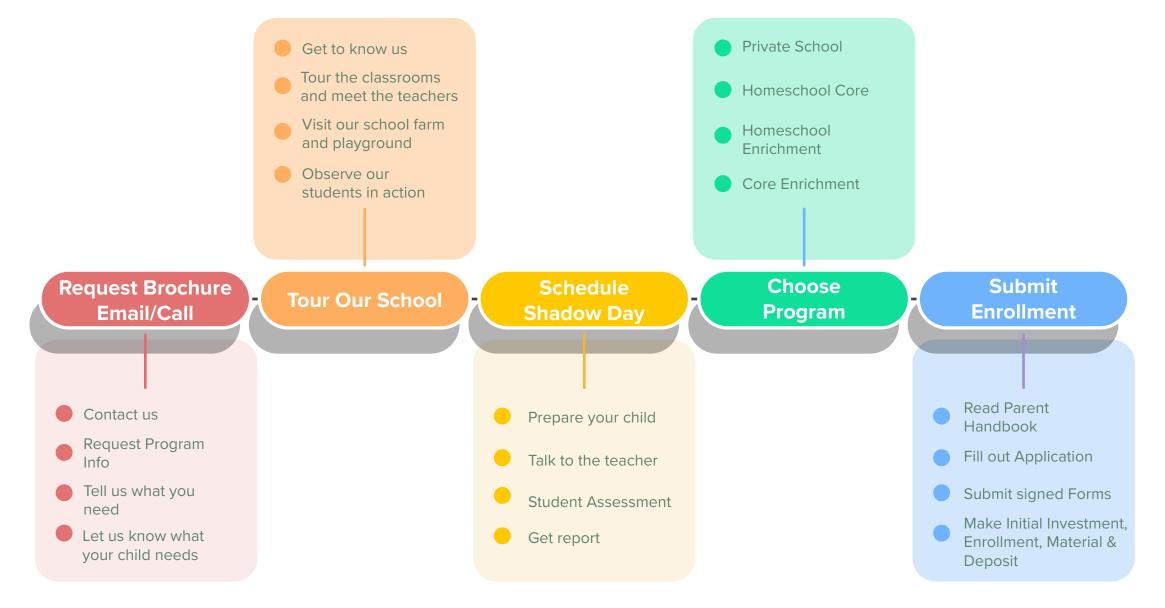

#### Student Assessment & Placement (Grade)

Student placement depends on the assessment and is at the discretion of the teacher and administration. Master Tree Academy takes all elements into consideration when delegating classroom/tier/grade placement.