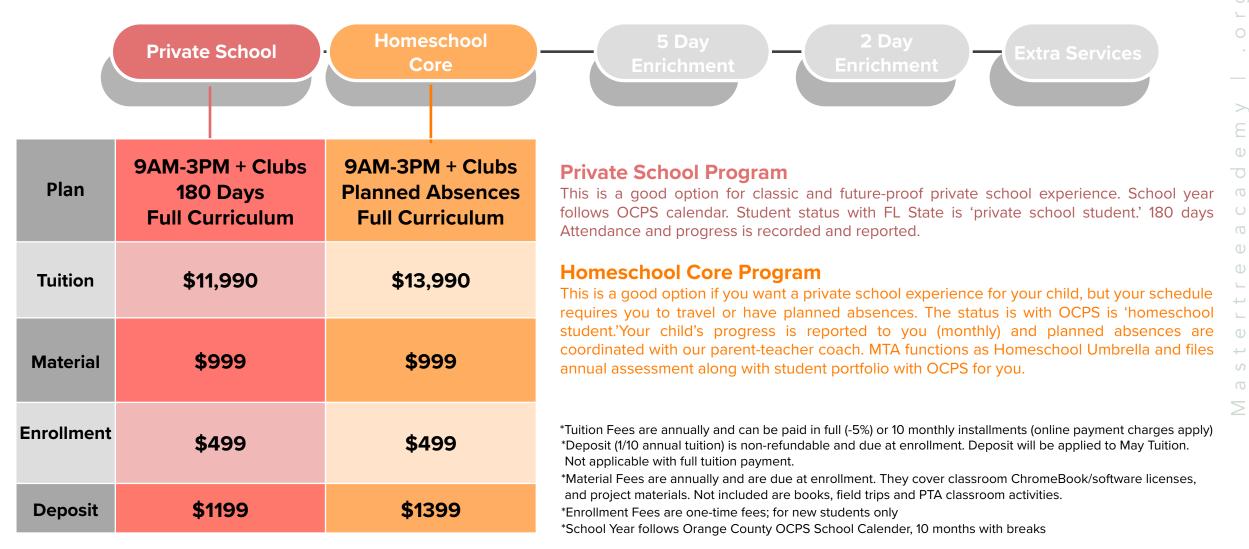

## **Full-Time Options Comparison**

HOMESCHOOL CORE Full-Day (9AM-3PM + Clubs) Homeschool Umbrella

**2-DAY/FULL or HALF-DAY** AM Academic (9AM-1:00PM) or PM Project (2.30PM-4:30PM)

We offer comprehensive Private School and Homeschool options. Homeschool Core allows you to keep your student listed as FL Homeschooler. These options are great for enriching your K-5 FL Homeschool Student.