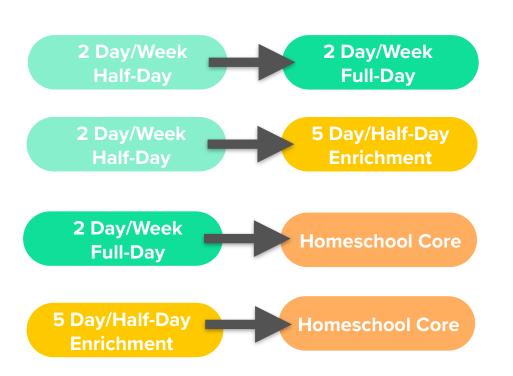

### **Upgrade Paths**

If you needs or life situation changes, we allow for the migration or switch between programs without additional charges other than difference in tuition plans.

### From 2 Day/Half-Day to 2 Day/Full-Day

You can change from 2 Day/Half-Day to 2 Day/Full-Day any time during the school year at the 1st of the month and you pay the difference in tuition and deposit (\$3000 annual prorated/\$300 material fee)

### From 2 Day/Half-Day to 5 Day/Half--Day

You can change from the 2 Day/Half-Day to the 5 Day/Half-Day any time during the school year at the 1st of the month. You pay the difference in tuition and deposit (\$3000 annual tuition/prorated/\$300 material fee)

### From 2 Day/Full-Day to 5 Day/Full-Day

Changing from 2 Day/Full-Day to 5 Day Full-Day option is possible any time during the school year at the 1st of the month. You pay the difference in tuition and deposit (\$5000 prorated/\$500 material fee)

### From 5 Day/Half-Day to 5 Day/Full Day Homeschool Core

Changing from 5 Day/Half-Day to 5 Day/Full-Day option is possible any time during the school year at the 1st of the month. You pay the difference in tuition and deposit (\$5000 prorated/\$200 material fee)