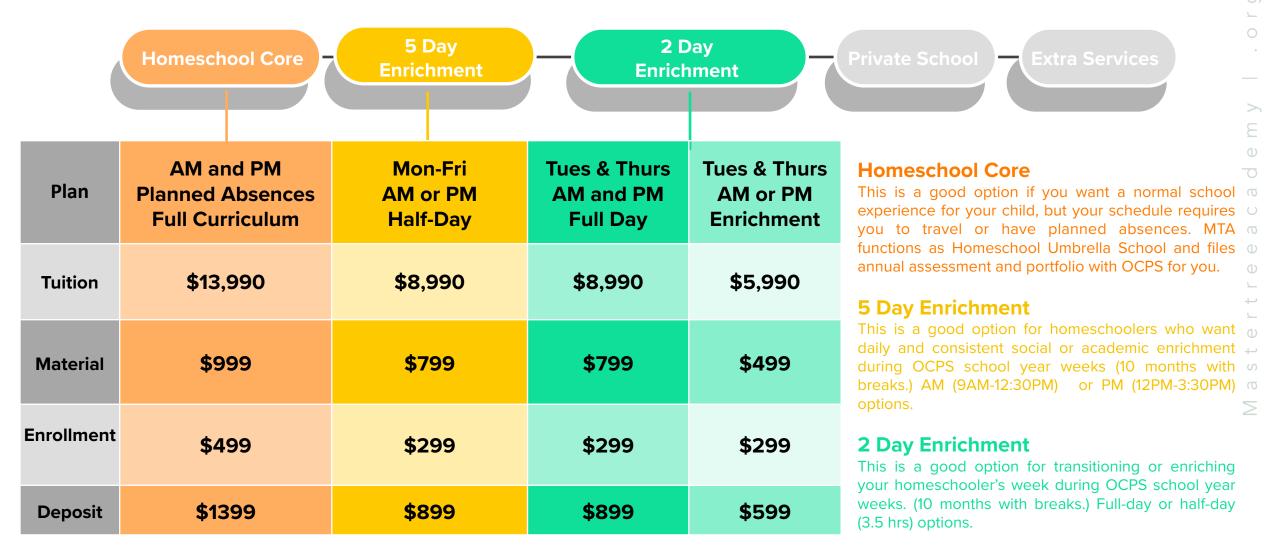

### **Homeschool Enrichment Plans Comparison**

| Choice Services              | Private S                  | chool –                     | neschool<br>Core         | 5 Day<br>Enrichm         | -                 | 2 Day<br>Enrichmen     | t                      |
|------------------------------|----------------------------|-----------------------------|--------------------------|--------------------------|-------------------|------------------------|------------------------|
| Included Services            | Full Day<br>Private School | Full-Day<br>Homeschool Core | 5 Day / AM<br>Enrichment | 5 Day / PM<br>Enrichment | 2 Day<br>Full-Day | 2 Day / AM<br>Academic | 2 Day / PM<br>Projects |
| Academic ELA, MATH Studies   | $\checkmark$               | $\checkmark$                | $\checkmark$             |                          | $\checkmark$      | $\checkmark$           |                        |
| Projectbased STEM & ARTS     | $\checkmark$               | $\checkmark$                |                          | $\checkmark$             | $\checkmark$      |                        | $\checkmark$           |
| Spanish                      | $\checkmark$               | $\checkmark$                | $\checkmark$             | $\checkmark$             |                   |                        |                        |
| Book Club                    | $\checkmark$               | $\checkmark$                |                          | $\checkmark$             | $\checkmark$      |                        | $\checkmark$           |
| Vitality / Wellness          | $\checkmark$               | $\checkmark$                |                          | $\checkmark$             | $\checkmark$      |                        | $\checkmark$           |
| Leadership                   | $\checkmark$               | $\checkmark$                |                          | $\checkmark$             | $\checkmark$      |                        | $\checkmark$           |
| PE / Martial Arts            | $\checkmark$               | $\checkmark$                |                          | $\checkmark$             | $\sim$            |                        | $\checkmark$           |
| SEL / Minfulness             | $\checkmark$               | $\checkmark$                |                          | $\checkmark$             | $\checkmark$      |                        | $\checkmark$           |
| Video Production/Theater     | ~                          | $\checkmark$                |                          | $\checkmark$             | ~                 |                        | $\checkmark$           |
| Life Skills/Personal Finance | $\checkmark$               | $\checkmark$                |                          | $\checkmark$             | ~                 |                        | $\checkmark$           |
| Lesson Plan / Smart Device   | $\checkmark$               | $\checkmark$                | 0                        | 0                        | 0                 | Ο                      | 0                      |
| Teacher Conferences          | $\checkmark$               | $\checkmark$                | $\checkmark$             | $\checkmark$             | $\sim$            | $\checkmark$           | $\sim$                 |
| Teacher-Parent Coaching      | 0                          | ~                           | 0                        | 0                        | 0                 | 0                      | 0                      |
| Monthly Reporting            |                            | ✓                           | 0                        | 0                        |                   | 0                      | 0                      |
| Homeschool Umbrella          |                            | ~                           | 0                        | 0                        | 0                 | 0                      | 0                      |
| Monthly Tuition              | \$1199                     | \$1399                      | \$899                    | \$899                    | \$899             | \$599                  | \$599                  |