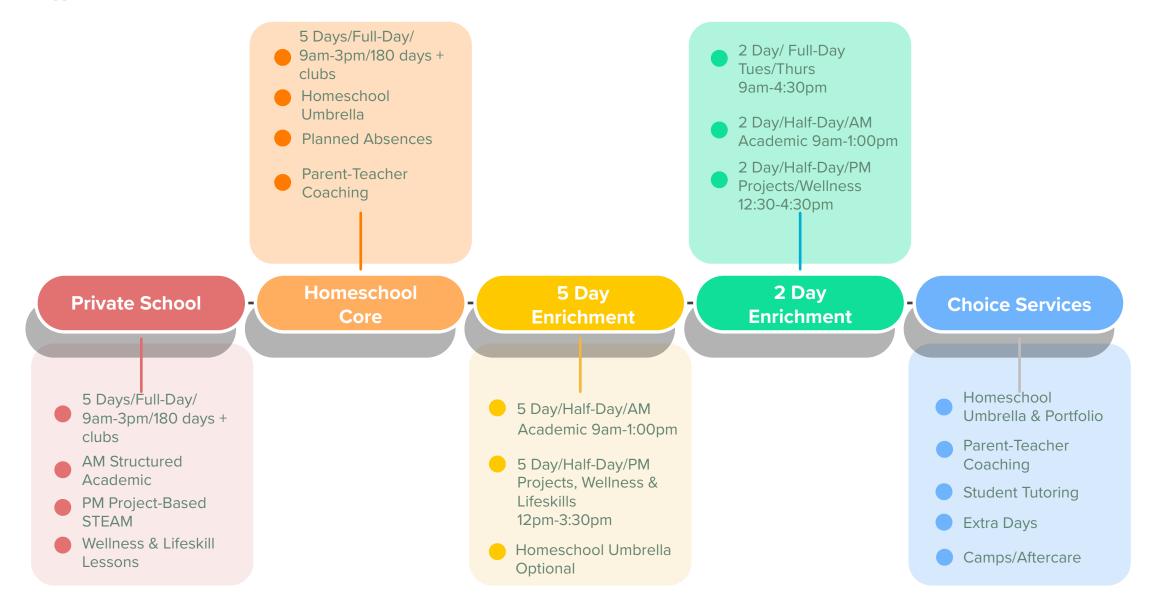

## MTA Parent Choice Programs 2024/25

Private School K-5 | Homeschool Umbrella | Homeschool Enrichment | Tutoring | Parent Homeschool Coaching

Δ

**5-DAY/HALF-DAY** AM Academic (9AM-1:00PM) or PM Project (12.30PM-4:30PM)

HOMESCHOOL CORE Full-Day (9AM-3PM + Clubs) Homeschool Umbrella

**2-DAY/FULL or HALF-DAY** AM Academic (9AM-1:00PM) or PM Project (2.30PM-4:30PM)

We offer comprehensive Private School and Homeschool options. Homeschool Core allows you to keep your student listed as FL Homeschooler. These options are great for enriching your K-5 FL Homeschool Student.

## MTA Additional Services Overview

CHOICE SERVICES Book as you need them

**Extra Days** 

Homeschool Umbrella Service Parent-Teacher Coaching Student-Teacher Tutoring Catch-Up Tutoring Smart Device Rental Aftercare (TBA) **Tutoring** 

### **Homeschool Enrichment Plans Comparison**

| Choice Services              | Private S                  | chool –                     | neschool<br>Core         | 5 Day<br>Enrichm         | -                 | 2 Day<br>Enrichmen     | t                      |
|------------------------------|----------------------------|-----------------------------|--------------------------|--------------------------|-------------------|------------------------|------------------------|
| Included Services            | Full Day<br>Private School | Full-Day<br>Homeschool Core | 5 Day / AM<br>Enrichment | 5 Day / PM<br>Enrichment | 2 Day<br>Full-Day | 2 Day / AM<br>Academic | 2 Day / PM<br>Projects |
| Academic ELA, MATH Studies   | $\checkmark$               | $\checkmark$                | $\checkmark$             |                          | $\checkmark$      | $\checkmark$           |                        |
| Projectbased STEM & ARTS     | $\checkmark$               | $\checkmark$                |                          | $\checkmark$             | $\checkmark$      |                        | $\checkmark$           |
| Spanish                      | $\checkmark$               | $\checkmark$                | $\checkmark$             | $\checkmark$             |                   |                        |                        |
| Book Club                    | $\checkmark$               | $\checkmark$                |                          | $\checkmark$             | $\checkmark$      |                        | $\checkmark$           |
| Vitality / Wellness          | $\checkmark$               | $\checkmark$                |                          | $\checkmark$             | $\checkmark$      |                        | $\checkmark$           |
| Leadership                   | $\checkmark$               | $\checkmark$                |                          | $\checkmark$             | $\checkmark$      |                        | $\checkmark$           |
| PE / Martial Arts            | $\checkmark$               | $\checkmark$                |                          | $\checkmark$             | $\sim$            |                        | $\checkmark$           |
| SEL / Minfulness             | $\checkmark$               | $\checkmark$                |                          | $\checkmark$             | $\checkmark$      |                        | $\checkmark$           |
| Video Production/Theater     | ~                          | $\checkmark$                |                          | $\checkmark$             | ~                 |                        | $\checkmark$           |
| Life Skills/Personal Finance | $\checkmark$               | $\checkmark$                |                          | $\checkmark$             | ~                 |                        | $\checkmark$           |
| Lesson Plan / Smart Device   | $\checkmark$               | $\checkmark$                | 0                        | 0                        | 0                 | Ο                      | 0                      |
| Teacher Conferences          | $\checkmark$               | $\checkmark$                | $\checkmark$             | $\checkmark$             | $\sim$            | $\checkmark$           | $\sim$                 |
| Teacher-Parent Coaching      | 0                          | ~                           | 0                        | 0                        | 0                 | 0                      | 0                      |
| Monthly Reporting            |                            | ✓                           | 0                        | 0                        |                   | 0                      | 0                      |
| Homeschool Umbrella          |                            | ~                           | 0                        | 0                        | 0                 | 0                      | 0                      |
| Monthly Tuition              | \$1199                     | \$1399                      | \$899                    | \$899                    | \$899             | \$599                  | \$599                  |