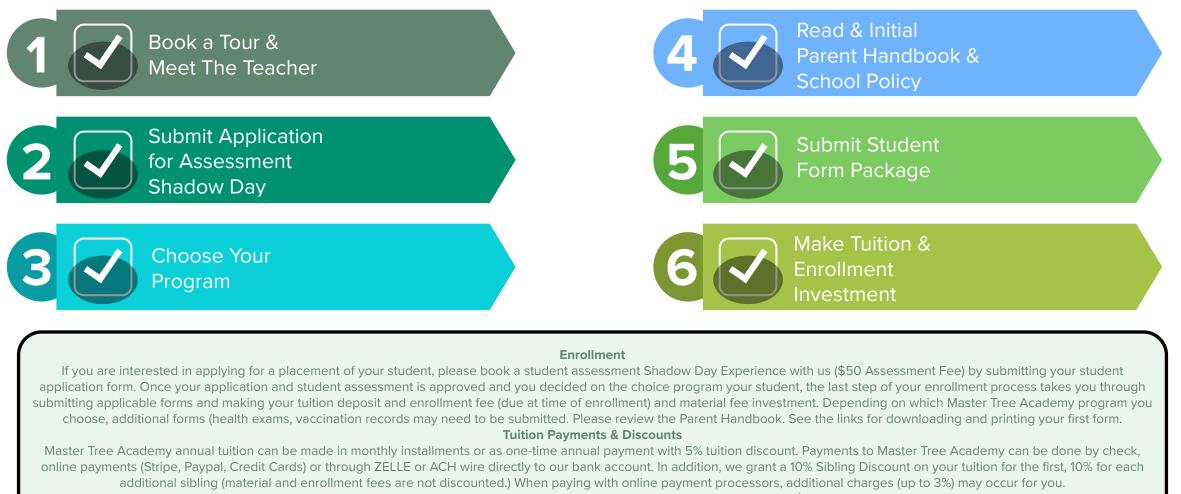

Monthly tuition installments are due on the 5th of the month. A late payment charge of \$29 occurs after.