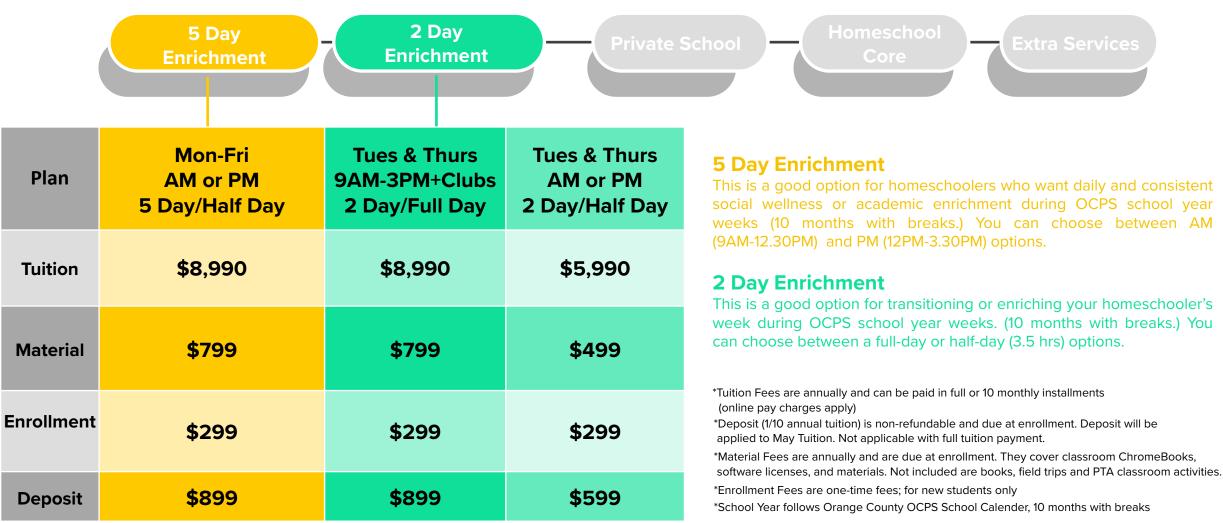

## **Part-Time Options Comparison**

## MTA Parent Choice Programs 2024/25

Private School K-5 | Homeschool Umbrella | Homeschool Enrichment | Tutoring | Parent Homeschool Coaching

Δ

**5-DAY/HALF-DAY** AM Academic (9AM-1:00PM) or PM Project (12.30PM-4:30PM)

HOMESCHOOL CORE Full-Day (9AM-3PM + Clubs) Homeschool Umbrella

**2-DAY/FULL or HALF-DAY** AM Academic (9AM-1:00PM) or PM Project (2.30PM-4:30PM)

We offer comprehensive Private School and Homeschool options. Homeschool Core allows you to keep your student listed as FL Homeschooler. These options are great for enriching your K-5 FL Homeschool Student.